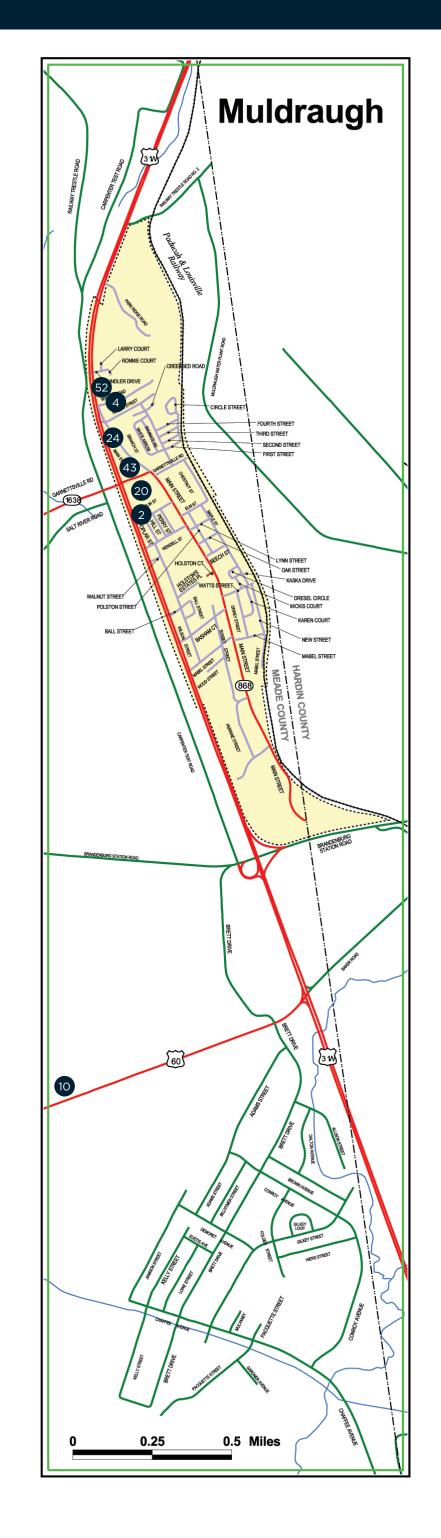

21. Burger King 348 By Pass Road Brandenburg, KY 40108 22. The Corner Restaurant 2110 Rhodelia Road Payneville, KY 40157 23. Dairy Queen Grill & Chill Brandenburg 2030 By Pass Road Brandenburg, KY 40108 24. Dairy Queen Grill & Chill Muldraugh 118 N. Dixie Highway Muldraugh, KY 40155 25. The Daily Grind 231 Main Street Brandenburg, KY 40108 26. Doc's BBQ Smoke Shack 634 Brandenburg Road Brandenburg, KY 40108 27. Doe Valley Swim & Tennis Club 3306 Doe Valley Pkwy Brandenburg, KY 40108 28. El Caminos of Brandenburg 2320 By Pass Road Brandenburg, KY 40108 29. Home Plate Restaurant

20. Backstreet Cafe

116 Dixie Highway

656 By Pass Road

30. Huddle House

751 By Pass Road

125 Main Street

Brandenburg, KY 40108

Brandenburg, KY 40108

1092 By Pass Road

33. Little Dave's Roadhouse

Muldraugh, KY 40155 36. Mr. Gatti's Pizza 584 By Pass Road Brandenburg, KY 37. The Shop Bar 133 Christian Church Road Brandenburg, KY 40108 **FINANCIAL INSTITUTIONS** 38. Abound Credit Union 1452 Old State Road Brandenburg, KY 40108 www.aboundcu.com 39. The Cecilian Bank 302 By Pass Road Brandenburg, KY 40108 www.thececilianbank.com 40. Doe Run Federal Credit Union 740 High Street Brandenburg, KY 40108 www.doerunfcu.com 41. Meade County Bank Main Branch 2175 By Pass Road Brandenburg, KY 40108 42. Meade County Bank River Ridge Branch 568 By Pass Road Brandenburg, KY 40108 Brandenburg, KY 40108 www.meadecountybank.com 43. Meade County Bank Muldraugh Branch 104 Dixie Highway Brandenburg, KY 40108 Muldraugh, KY 40155 31. The Italian Farmhouse www.meadecountybank.com 1270 Old Ekron Road 44. Meade County Bank Flaherty Branch Brandenburg, KY 40108 32. Jailhouse Pizza Vine Grove, KY 40175 www.meadecountybank.com

45. WesBanco Brandenburg Branch

416 E. Broadway Street

Brandenburg, KY 40108

www.wesbanco.com

34. Lumber Jack's Lodge 46. WesBanco Flaherty Branch 1707 Armory Road 4055 Flaherty Road Brandenburg, KY 40108 Vine Grove, KY 40175 www.wesbanco.com 35. Miguel's Mexican Restaurant 634 By Pass Road GASOLINE AND CONVENIENCE Brandenburg, KY 40108 47. Circle K Brandenburg

> 630 River Ridge Plaza Brandenburg, KY 48. Kroger Fuel 580 By Pass Road Brandenburg, KY 40108 49. Midway Kwik Stop

4950 KY-79 Brandenburg, KY 40108 50. Stulls Country Store 4385 Rhodelia Road Payneville, KY 40175 51. Valero - Flaherty Service Center 3828 Flaherty Road Vine Grove, KY 40175 52. Watts Food Mart 304 N. Dixie Highway Muldraugh, KY 40155