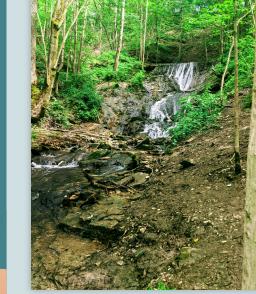

**BRANDENBURG, KENTUCKY** - The City of

to Buttermilk Falls Trail and Emmert Falls Primitive Trail. Buttermilk Falls is a handicapped assess able paved trail just a short distance from the river's edge. Emmert Falls is a more advanced primitive trail with accompanying